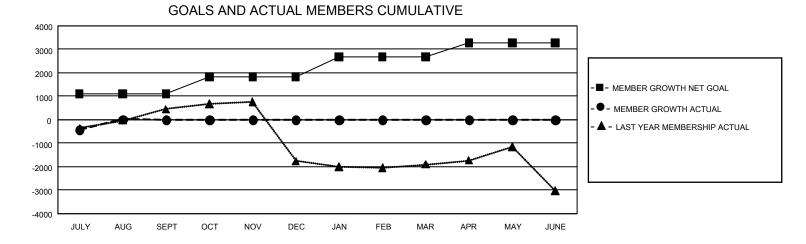

## GAT MONTHLY MEMBERSHIP PROGRESS REPORT

GMT Constitutional Area 6 - S, Group A

REPORT DOES NOT INCLUDE CLUBS IN UNDISTRICTED AREAS.

| Clubs                 |               |           |               | Members               |                          |                         |                                                    |
|-----------------------|---------------|-----------|---------------|-----------------------|--------------------------|-------------------------|----------------------------------------------------|
| RESULTS FOR 2024-2025 |               |           |               | RESULTS FOR 2024-2025 |                          |                         |                                                    |
| QUARTER               | NEW CLUB GOAL | NEW CLUBS | DROPPED CLUBS | QUARTER               | EMBER GROWTH NET<br>GOAL | MEMBER GROWTH<br>ACTUAL | DROPPED MEMBERS<br>ACTUAL (including<br>transfers) |
| JULY/AUG/SEPT         | 177           | 28        | 10            | JULY/AUG/SEPT         | 1099                     | 1,753                   | 1,278                                              |
| OCT/NOV/DEC           | 0             | 0         | 0             | OCT/NOV/DEC           | 720                      | 0                       | 0                                                  |
| JAN/FEB/MAR           | 138           | 0         | 0             | JAN/FEB/MAR           | 858                      | 0                       | 0                                                  |
| APR/MAY/JUNE          | 63            | 0         | 0             | APR/MAY/JUNE          | 598                      | 0                       | 0                                                  |