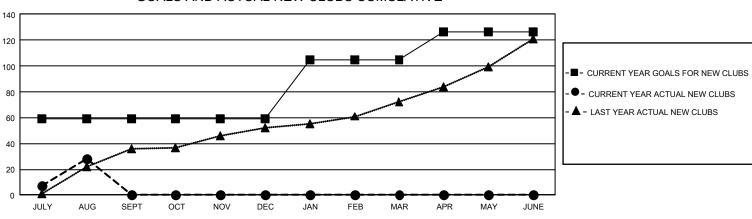

## GAT MONTHLY MEMBERSHIP PROGRESS REPORT

GMT Constitutional Area 6 - S, Group A

REPORT DOES NOT INCLUDE CLUBS IN UNDISTRICTED AREAS.

| Clubs                 |               |           |               | Members               |                          |                         |                                                    |
|-----------------------|---------------|-----------|---------------|-----------------------|--------------------------|-------------------------|----------------------------------------------------|
| RESULTS FOR 2024-2025 |               |           |               | RESULTS FOR 2024-2025 |                          |                         |                                                    |
| QUARTER               | NEW CLUB GOAL | NEW CLUBS | DROPPED CLUBS | QUARTER               | EMBER GROWTH NET<br>GOAL | MEMBER GROWTH<br>ACTUAL | DROPPED MEMBERS<br>ACTUAL (including<br>transfers) |
| JULY/AUG/SEPT         | 177           | 28        | 10            | JULY/AUG/SEPT         | 1099                     | 1,753                   | 1,278                                              |
| OCT/NOV/DEC           | 0             | 0         | 0             | OCT/NOV/DEC           | 720                      | 0                       | 0                                                  |
| JAN/FEB/MAR           | 138           | 0         | 0             | JAN/FEB/MAR           | 858                      | 0                       | 0                                                  |
| APR/MAY/JUNE          | 63            | 0         | 0             | APR/MAY/JUNE          | 598                      | 0                       | 0                                                  |